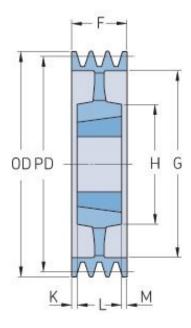

## PHP 6SPC500TB

| Pitch diameter<br>(mm) | 500   |
|------------------------|-------|
| Outside diameter (mm)  | 509.6 |
| Pulley type            | 5     |
| Bushing no.            | 4545  |
| Min. bore (mm)         | 55    |
| Max. bore (mm)         | 110   |
| F (mm)                 | 162   |
| G (mm)                 | 444   |
| K (mm)                 | 24    |
| L (mm)                 | 114   |
| M (mm)                 | 24    |
| H (mm)                 | 225   |
| Weight (kg)            | 67    |